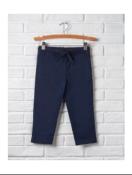

#### **Acceptable Uniform**

Tops: White Polo Shirts with School's Logo

Bottoms: Navy Pull-on Pants, Navy Pull-on Shorts, or Pinafore (Navy or Plaid)

**Sweaters/Outwear**: Navy V-Neck Sweater or Button-Down Sweater or Fleece Jacket with School's Logo