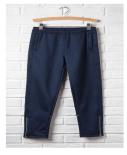

**Gym Clothes**: White Gym Tee Shirt with School's Logo, Navy Track Pants or Track Short, and Navy Track Jacket with School's Logo