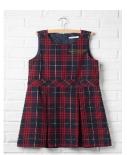

#### **Acceptable Uniform**

Tops: White Polo Shirts with School's Logo

Bottoms: Navy Pull-on Pants, Navy Pull-on Shorts, or Pinafore (Navy or Plaid)

**Sweaters/Outwear**: Navy V-Neck Sweater or Button-Down Sweater or Fleece Jacket with School's Logo

#### **Acceptable Uniform**

Tops: White Polo Shirts or White Button-Down Shirt with School's Logo, School Tie

Bottoms: Navy Pants, Navy Shorts, Plaid Skirt, or Pinafore (Navy or Plaid)

**Sweaters/Outwear**: Navy V-Neck Sweater or Button-Down Sweater or Fleece Jacket or Navy Blazer with School's Logo