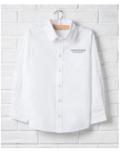

#### **Acceptable Uniform**

Tops: White Polo Shirts or White Button-Down Shirt with School's Logo, School Tie

Bottoms: Navy Pants, Navy Shorts, Plaid Skirt, or Pinafore (Navy or Plaid)

**Sweaters/Outwear**: Navy V-Neck Sweater or Button-Down Sweater or Fleece Jacket or Navy Blazer with School's Logo

#### **Acceptable Uniform**

Tops: White Button-Down Shirt with School's Logo, School Tie

**Bottoms**: Navy Pants, or Plaid Skirt

**Sweaters/Outwear**: Navy V-Neck Sweater or Button-Down Sweater, Fleece Jacket or Blazer with School's Logo