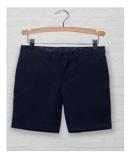

#### **Acceptable Uniform**

Tops: White Polo Shirts with School's Logo

Bottoms: Navy Pull-on Pants, Navy Pull-on Shorts, or Pinafore (Navy or Plaid)

**Sweaters/Outwear**: Navy V-Neck Sweater or Button-Down Sweater or Fleece Jacket with School's Logo

#### **Acceptable Uniform**

Tops: White Polo Shirts or White Button-Down Shirt with School's Logo, School Tie

Bottoms: Navy Pants, Navy Shorts, Plaid Skirt, or Pinafore (Navy or Plaid)

**Sweaters/Outwear**: Navy V-Neck Sweater or Button-Down Sweater or Fleece Jacket or Navy Blazer with School's Logo