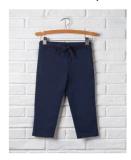

#### **Acceptable Uniform**

Tops: White Polo Shirts with School's Logo

Bottoms: Navy Pull-on Pants, Navy Pull-on Shorts, or Pinafore (Navy or Plaid)

**Sweaters/Outwear**: Navy V-Neck Sweater or Button-Down Sweater or Fleece Jacket with School's Logo