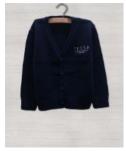

#### **Acceptable Uniform**

Tops: White Polo Shirts with School's Logo

Bottoms: Navy Pull-on Pants, Navy Pull-on Shorts, or Pinafore (Navy or Plaid)

**Sweaters/Outwear**: Navy V-Neck Sweater or Button-Down Sweater or Fleece Jacket with School's Logo

#### **Acceptable Uniform**

Tops: White Polo Shirts or White Button-Down Shirt with School's Logo, School Tie

Bottoms: Navy Pants, Navy Shorts, Plaid Skirt, or Pinafore (Navy or Plaid)

**Sweaters/Outwear**: Navy V-Neck Sweater or Button-Down Sweater or Fleece Jacket or Navy Blazer with School's Logo

#### **Acceptable Uniform**

Tops: White Button-Down Shirt with School's Logo, School Tie

**Bottoms**: Navy Pants, or Plaid Skirt

**Sweaters/Outwear**: Navy V-Neck Sweater or Button-Down Sweater, Fleece Jacket or Blazer with School's Logo