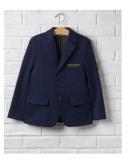

#### **Acceptable Uniform**

Tops: White Polo Shirts or White Button-Down Shirt with School's Logo, School Tie

Bottoms: Navy Pants, Navy Shorts, Plaid Skirt, or Pinafore (Navy or Plaid)

**Sweaters/Outwear**: Navy V-Neck Sweater or Button-Down Sweater or Fleece Jacket or Navy Blazer with School's Logo

#### **Acceptable Uniform**

Tops: White Button-Down Shirt with School's Logo, School Tie

**Bottoms**: Navy Pants, or Plaid Skirt

**Sweaters/Outwear**: Navy V-Neck Sweater or Button-Down Sweater, Fleece Jacket or Blazer with School's Logo