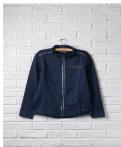

#### **Acceptable Uniform**

Tops: White Polo Shirts with School's Logo

Bottoms: Navy Pull-on Pants, Navy Pull-on Shorts, or Pinafore (Navy or Plaid)

**Sweaters/Outwear**: Navy V-Neck Sweater or Button-Down Sweater or Fleece Jacket with School's Logo

#### **Acceptable Uniform**

Tops: White Polo Shirts or White Button-Down Shirt with School's Logo, School Tie

Bottoms: Navy Pants, Navy Shorts, Plaid Skirt, or Pinafore (Navy or Plaid)

**Sweaters/Outwear**: Navy V-Neck Sweater or Button-Down Sweater or Fleece Jacket or Navy Blazer with School's Logo

#### **Acceptable Uniform**

Tops: White Button-Down Shirt with School's Logo, School Tie

**Bottoms**: Navy Pants, or Plaid Skirt

**Sweaters/Outwear**: Navy V-Neck Sweater or Button-Down Sweater, Fleece Jacket or Blazer with School's Logo