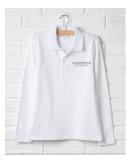

#### **Acceptable Uniform**

Tops: White Button-Down Shirt with School's Logo, School Tie

**Bottoms**: Navy Pants, or Plaid Skirt

**Sweaters/Outwear**: Navy V-Neck Sweater or Button-Down Sweater, Fleece Jacket or Blazer with School's Logo