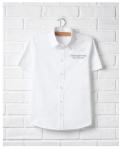

#### **Acceptable Uniform**

Tops: White Polo Shirts with School's Logo

Bottoms: Navy Pull-on Pants, Navy Pull-on Shorts, or Pinafore (Navy or Plaid)

**Sweaters/Outwear**: Navy V-Neck Sweater or Button-Down Sweater or Fleece Jacket with School's Logo

#### **Acceptable Uniform**

Tops: White Polo Shirts or White Button-Down Shirt with School's Logo, School Tie

Bottoms: Navy Pants, Navy Shorts, Plaid Skirt, or Pinafore (Navy or Plaid)

**Sweaters/Outwear**: Navy V-Neck Sweater or Button-Down Sweater or Fleece Jacket or Navy Blazer with School's Logo

#### **Acceptable Uniform**

Tops: White Button-Down Shirt with School's Logo, School Tie

**Bottoms**: Navy Pants, or Plaid Skirt

**Sweaters/Outwear**: Navy V-Neck Sweater or Button-Down Sweater, Fleece Jacket or Blazer with School's Logo