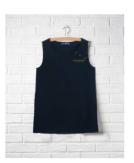

#### **Acceptable Uniform**

Tops: White Polo Shirts or White Button-Down Shirt with School's Logo, School Tie

Bottoms: Navy Pants, Navy Shorts, Plaid Skirt, or Pinafore (Navy or Plaid)

**Sweaters/Outwear**: Navy V-Neck Sweater or Button-Down Sweater or Fleece Jacket or Navy Blazer with School's Logo