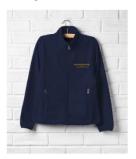

#### **Acceptable Uniform**

Tops: White Polo Shirts with School's Logo

Bottoms: Navy Pull-on Pants, Navy Pull-on Shorts, or Pinafore (Navy or Plaid)

**Sweaters/Outwear**: Navy V-Neck Sweater or Button-Down Sweater or Fleece Jacket with School's Logo

#### **Acceptable Uniform**

Tops: White Polo Shirts or White Button-Down Shirt with School's Logo, School Tie

Bottoms: Navy Pants, Navy Shorts, Plaid Skirt, or Pinafore (Navy or Plaid)

**Sweaters/Outwear**: Navy V-Neck Sweater or Button-Down Sweater or Fleece Jacket or Navy Blazer with School's Logo

#### **Acceptable Uniform**

Tops: White Button-Down Shirt with School's Logo, School Tie

**Bottoms**: Navy Pants, or Plaid Skirt

**Sweaters/Outwear**: Navy V-Neck Sweater or Button-Down Sweater, Fleece Jacket or Blazer with School's Logo