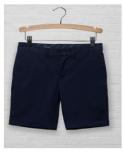

#### **Acceptable Uniform**

Tops: White Polo Shirts with School's Logo

Bottoms: Navy Pull-on Pants, Navy Pull-on Shorts, or Pinafore (Navy or Plaid)

**Sweaters/Outwear**: Navy V-Neck Sweater or Button-Down Sweater or Fleece Jacket with School's Logo

#### **Acceptable Uniform**

Tops: White Polo Shirts or White Button-Down Shirt with School's Logo, School Tie

Bottoms: Navy Pants, Navy Shorts, Plaid Skirt, or Pinafore (Navy or Plaid)

**Sweaters/Outwear**: Navy V-Neck Sweater or Button-Down Sweater or Fleece Jacket or Navy Blazer with School's Logo