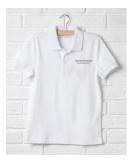

#### **Acceptable Uniform**

Tops: White Polo Shirts with School's Logo

Bottoms: Navy Pull-on Pants, Navy Pull-on Shorts, or Pinafore (Navy or Plaid)

**Sweaters/Outwear**: Navy V-Neck Sweater or Button-Down Sweater or Fleece Jacket with School's Logo

#### **Acceptable Uniform**

Tops: White Polo Shirts or White Button-Down Shirt with School's Logo, School Tie

Bottoms: Navy Pants, Navy Shorts, Plaid Skirt, or Pinafore (Navy or Plaid)

**Sweaters/Outwear**: Navy V-Neck Sweater or Button-Down Sweater or Fleece Jacket or Navy Blazer with School's Logo