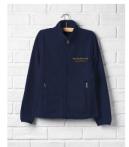

#### **Acceptable Uniform**

Tops: White Polo Shirts with School's Logo

Bottoms: Navy Pull-on Pants, Navy Pull-on Shorts, or Pinafore (Navy or Plaid)

**Sweaters/Outwear**: Navy V-Neck Sweater or Button-Down Sweater or Fleece Jacket with School's Logo

#### **Acceptable Uniform**

Tops: White Polo Shirts or White Button-Down Shirt with School's Logo, School Tie

Bottoms: Navy Pants, Navy Shorts, Plaid Skirt, or Pinafore (Navy or Plaid)

**Sweaters/Outwear**: Navy V-Neck Sweater or Button-Down Sweater or Fleece Jacket or Navy Blazer with School's Logo

#### **Acceptable Uniform**

Tops: White Button-Down Shirt with School's Logo, School Tie

**Bottoms**: Navy Pants, or Plaid Skirt

**Sweaters/Outwear**: Navy V-Neck Sweater or Button-Down Sweater, Fleece Jacket or Blazer with School's Logo