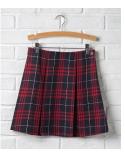

#### **Acceptable Uniform**

Tops: White Polo Shirts or White Button-Down Shirt with School's Logo, School Tie

Bottoms: Navy Pants, Navy Shorts, Plaid Skirt, or Pinafore (Navy or Plaid)

**Sweaters/Outwear**: Navy V-Neck Sweater or Button-Down Sweater or Fleece Jacket or Navy Blazer with School's Logo

#### **Acceptable Uniform**

Tops: White Button-Down Shirt with School's Logo, School Tie

**Bottoms**: Navy Pants, or Plaid Skirt

**Sweaters/Outwear**: Navy V-Neck Sweater or Button-Down Sweater, Fleece Jacket or Blazer with School's Logo