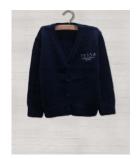

#### **Acceptable Uniform**

Tops: White Polo Shirts with School's Logo

Bottoms: Navy Pull-on Pants, Navy Pull-on Shorts, or Pinafore (Navy or Plaid)

**Sweaters/Outwear**: Navy V-Neck Sweater or Button-Down Sweater or Fleece Jacket with School's Logo

#### **Acceptable Uniform**

Tops: White Polo Shirts or White Button-Down Shirt with School's Logo, School Tie

Bottoms: Navy Pants, Navy Shorts, Plaid Skirt, or Pinafore (Navy or Plaid)

**Sweaters/Outwear**: Navy V-Neck Sweater or Button-Down Sweater or Fleece Jacket or Navy Blazer with School's Logo

#### **Acceptable Uniform**

Tops: White Button-Down Shirt with School's Logo, School Tie

**Bottoms**: Navy Pants, or Plaid Skirt

**Sweaters/Outwear**: Navy V-Neck Sweater or Button-Down Sweater, Fleece Jacket or Blazer with School's Logo