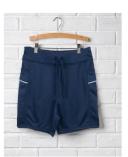

**Gym Clothes**: White Gym Tee Shirt with School's Logo, Navy Track Pants or Track Short, and Navy Track Jacket with School's Logo