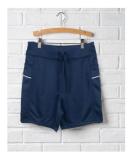

**Gym Clothes**: White Gym Tee Shirt with School's Logo, Navy Track Pants or Track Short, and Navy Track Jacket with School's Logo