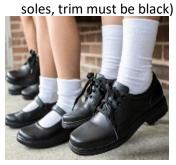

#### Acceptable

Socks and Tights - White or Navy Blue

**Shoes** – Black dress shoes that are closed toes and closed heels or all black sneakers (laces,

**Sneakers** – any color as long as they are appropriate sneakers for gym class