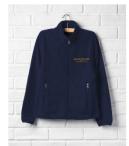

#### **Acceptable Uniform**

Tops: White Polo Shirts with School's Logo

Bottoms: Navy Pull-on Pants, Navy Pull-on Shorts, or Pinafore (Navy or Plaid)

**Sweaters/Outwear**: Navy V-Neck Sweater or Button-Down Sweater or Fleece Jacket with School's Logo

#### **Acceptable Uniform**

Tops: White Polo Shirts or White Button-Down Shirt with School's Logo, School Tie

Bottoms: Navy Pants, Navy Shorts, Plaid Skirt, or Pinafore (Navy or Plaid)

**Sweaters/Outwear**: Navy V-Neck Sweater or Button-Down Sweater or Fleece Jacket or Navy Blazer with School's Logo

#### **Acceptable Uniform**

Tops: White Button-Down Shirt with School's Logo, School Tie

**Bottoms**: Navy Pants, or Plaid Skirt

**Sweaters/Outwear**: Navy V-Neck Sweater or Button-Down Sweater, Fleece Jacket or Blazer with School's Logo