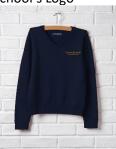

#### **Acceptable Uniform**

Tops: White Polo Shirts with School's Logo

Bottoms: Navy Pull-on Pants, Navy Pull-on Shorts, or Pinafore (Navy or Plaid)

**Sweaters/Outwear**: Navy V-Neck Sweater or Button-Down Sweater or Fleece Jacket with School's Logo

#### **Acceptable Uniform**

Tops: White Polo Shirts or White Button-Down Shirt with School's Logo, School Tie

Bottoms: Navy Pants, Navy Shorts, Plaid Skirt, or Pinafore (Navy or Plaid)

**Sweaters/Outwear**: Navy V-Neck Sweater or Button-Down Sweater or Fleece Jacket or Navy Blazer with School's Logo