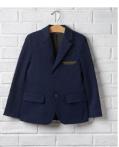

#### **Acceptable Uniform**

Tops: White Polo Shirts or White Button-Down Shirt with School's Logo, School Tie

Bottoms: Navy Pants, Navy Shorts, Plaid Skirt, or Pinafore (Navy or Plaid)

**Sweaters/Outwear**: Navy V-Neck Sweater or Button-Down Sweater or Fleece Jacket or Navy Blazer with School's Logo

#### **Acceptable Uniform**

Tops: White Button-Down Shirt with School's Logo, School Tie

**Bottoms**: Navy Pants, or Plaid Skirt

**Sweaters/Outwear**: Navy V-Neck Sweater or Button-Down Sweater, Fleece Jacket or Blazer with School's Logo