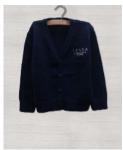

#### **Acceptable Uniform**

Tops: White Polo Shirts with School's Logo

Bottoms: Navy Pull-on Pants, Navy Pull-on Shorts, or Pinafore (Navy or Plaid)

**Sweaters/Outwear**: Navy V-Neck Sweater or Button-Down Sweater or Fleece Jacket with School's Logo

#### **Acceptable Uniform**

Tops: White Polo Shirts or White Button-Down Shirt with School's Logo, School Tie

Bottoms: Navy Pants, Navy Shorts, Plaid Skirt, or Pinafore (Navy or Plaid)

**Sweaters/Outwear**: Navy V-Neck Sweater or Button-Down Sweater or Fleece Jacket or Navy Blazer with School's Logo