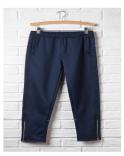

**Gym Clothes**: White Gym Tee Shirt with School's Logo, Navy Track Pants or Track Short, and Navy Track Jacket with School's Logo