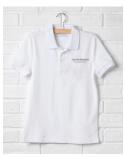

#### **Acceptable Uniform**

Tops: White Polo Shirts with School's Logo

Bottoms: Navy Pull-on Pants, Navy Pull-on Shorts, or Pinafore (Navy or Plaid)

**Sweaters/Outwear**: Navy V-Neck Sweater or Button-Down Sweater or Fleece Jacket with School's Logo

#### **Acceptable Uniform**

Tops: White Polo Shirts or White Button-Down Shirt with School's Logo, School Tie

Bottoms: Navy Pants, Navy Shorts, Plaid Skirt, or Pinafore (Navy or Plaid)

**Sweaters/Outwear**: Navy V-Neck Sweater or Button-Down Sweater or Fleece Jacket or Navy Blazer with School's Logo