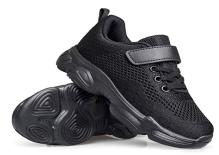

#### Acceptable

Socks and Tights - White or Navy Blue

**Shoes** – Black dress shoes that are closed toes and closed heels or all black sneakers (laces,

**Sneakers** – any color as long as they are appropriate sneakers for gym class