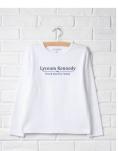

#### **Acceptable Uniform**

Tops: White Polo Shirts with School's Logo

Bottoms: Navy Pull-on Pants, Navy Pull-on Shorts, or Pinafore (Navy or Plaid)

**Sweaters/Outwear**: Navy V-Neck Sweater or Button-Down Sweater or Fleece Jacket with School's Logo

#### **Acceptable Uniform**

Tops: White Polo Shirts or White Button-Down Shirt with School's Logo, School Tie

Bottoms: Navy Pants, Navy Shorts, Plaid Skirt, or Pinafore (Navy or Plaid)

**Sweaters/Outwear**: Navy V-Neck Sweater or Button-Down Sweater or Fleece Jacket or Navy Blazer with School's Logo

#### **Acceptable Uniform**

Tops: White Button-Down Shirt with School's Logo, School Tie

**Bottoms**: Navy Pants, or Plaid Skirt

**Sweaters/Outwear**: Navy V-Neck Sweater or Button-Down Sweater, Fleece Jacket or Blazer with School's Logo