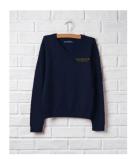

#### **Acceptable Uniform**

Tops: White Polo Shirts with School's Logo

Bottoms: Navy Pull-on Pants, Navy Pull-on Shorts, or Pinafore (Navy or Plaid)

**Sweaters/Outwear**: Navy V-Neck Sweater or Button-Down Sweater or Fleece Jacket with School's Logo

#### **Acceptable Uniform**

Tops: White Polo Shirts or White Button-Down Shirt with School's Logo, School Tie

Bottoms: Navy Pants, Navy Shorts, Plaid Skirt, or Pinafore (Navy or Plaid)

**Sweaters/Outwear**: Navy V-Neck Sweater or Button-Down Sweater or Fleece Jacket or Navy Blazer with School's Logo

#### **Acceptable Uniform**

Tops: White Button-Down Shirt with School's Logo, School Tie

**Bottoms**: Navy Pants, or Plaid Skirt

**Sweaters/Outwear**: Navy V-Neck Sweater or Button-Down Sweater, Fleece Jacket or Blazer with School's Logo