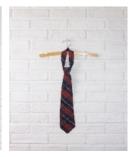

#### **Acceptable Uniform**

Tops: White Polo Shirts or White Button-Down Shirt with School's Logo, School Tie

Bottoms: Navy Pants, Navy Shorts, Plaid Skirt, or Pinafore (Navy or Plaid)

**Sweaters/Outwear**: Navy V-Neck Sweater or Button-Down Sweater or Fleece Jacket or Navy Blazer with School's Logo

#### **Acceptable Uniform**

Tops: White Button-Down Shirt with School's Logo, School Tie

**Bottoms**: Navy Pants, or Plaid Skirt

**Sweaters/Outwear**: Navy V-Neck Sweater or Button-Down Sweater, Fleece Jacket or Blazer with School's Logo