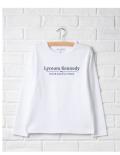

#### **Acceptable Uniform**

Tops: White Polo Shirts with School's Logo

Bottoms: Navy Pull-on Pants, Navy Pull-on Shorts, or Pinafore (Navy or Plaid)

**Sweaters/Outwear**: Navy V-Neck Sweater or Button-Down Sweater or Fleece Jacket with School's Logo

#### **Acceptable Uniform**

Tops: White Polo Shirts or White Button-Down Shirt with School's Logo, School Tie

Bottoms: Navy Pants, Navy Shorts, Plaid Skirt, or Pinafore (Navy or Plaid)

**Sweaters/Outwear**: Navy V-Neck Sweater or Button-Down Sweater or Fleece Jacket or Navy Blazer with School's Logo

#### **Acceptable Uniform**

Tops: White Button-Down Shirt with School's Logo, School Tie

**Bottoms**: Navy Pants, or Plaid Skirt

**Sweaters/Outwear**: Navy V-Neck Sweater or Button-Down Sweater, Fleece Jacket or Blazer with School's Logo