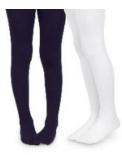

#### Acceptable

Socks and Tights - White or Navy Blue

**Shoes** – Black dress shoes that are closed toes and closed heels or all black sneakers (laces,

**Sneakers** – any color as long as they are appropriate sneakers for gym class